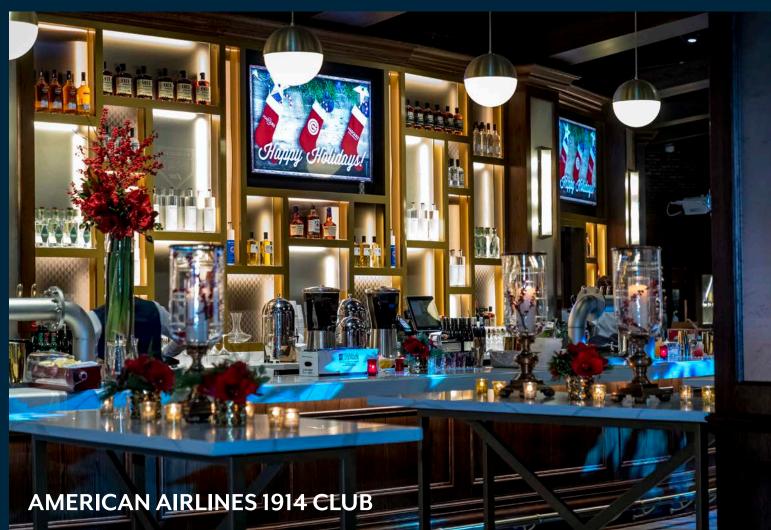

#### **AMERICAN AIRLINES 1914 CLUB**

The American Airlines 1914 Club evokes classic Chicago style with stunning decor, multiple bars, ample space for entertaining, modern amenities and first-class service. Located beneath home plate, this club offers the ultimate event experience.

- Up to 500 guests
- Dedicated premier event space
- Optional direct access into Winterland with tickets