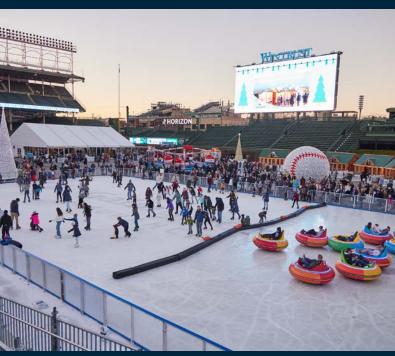

# WINTERLAND ICE RINK RENTALS

Ice, Ice Baby! Hit the ice with your entire group at Winterland!

### **FULL RINK RENTAL**

- Accommodates up to 400 guests
- Includes access to ice rink and bumper cars
- Entry to Winterland post skate
- Two-hour guest ice skate rentals included

\*Upgrade with hot chocolate, donuts, and other great food & beverage offerings!

## FULL VENUE RENTAL

Make Winterland your Home for the Holidays this Season!

- Up to 5,000 guests
- Four-hour event package includes access to:
  - Winterland rides
  - Ice rink
  - Bumper cars
  - On-field tent
  - Video boards
  - Winterland rides and games
- Dedicated Winterland holiday experience
- Event staffing
- Food & beverage upgrades available