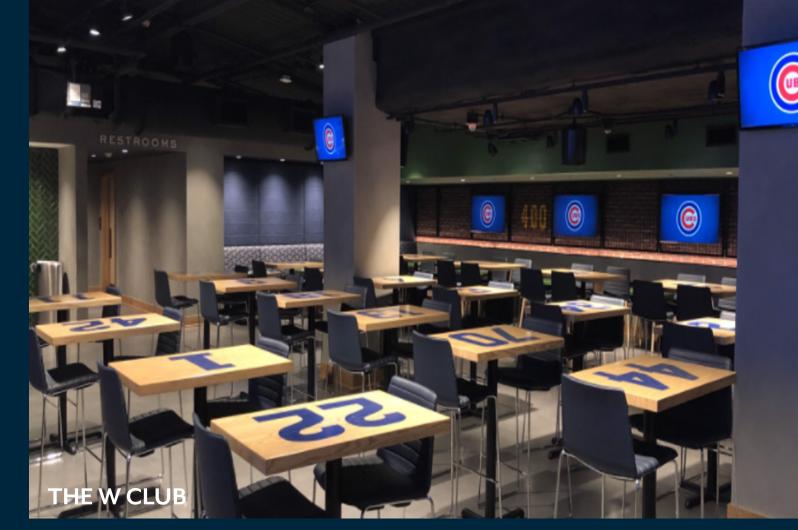

# THE W CLUB POWERED BY CDW

Up to 150 Guests

Tried and true, the W Club, located on the third-base side, celebrates the unique tradition of Wrigley Field. Enjoy home field advantage with an exclusive view of the Cubs batting tunnel and one-of-a-kind memorabilia on display.