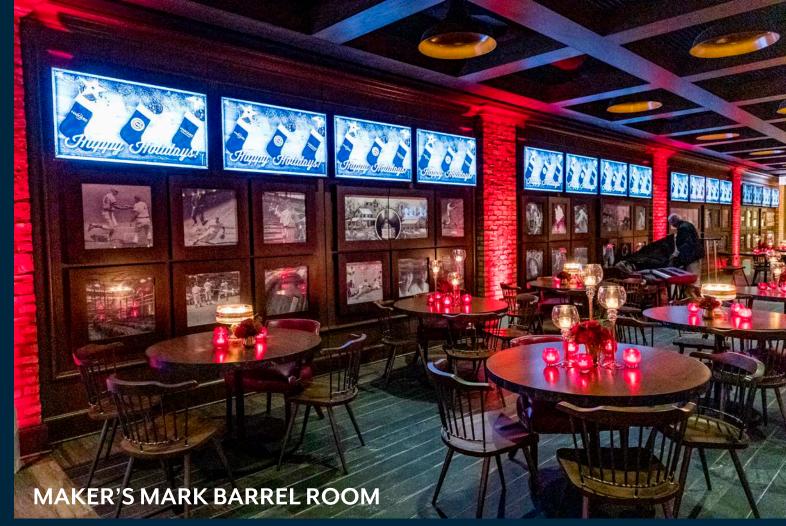

#### MAKER'S MARK BARREL ROOM

Classically cool, the Maker's Mark Barrel Room, located just beyond the visitors dugout, perfectly captures the allure of old-school Chicago. As Wrigley Field's original speakeasy, enjoy incomparable artisan menus and mixologist-crafted cocktails.

- Up to 200 guests
- Dedicated premier event space
- Optional direct access into Winterland with tickets