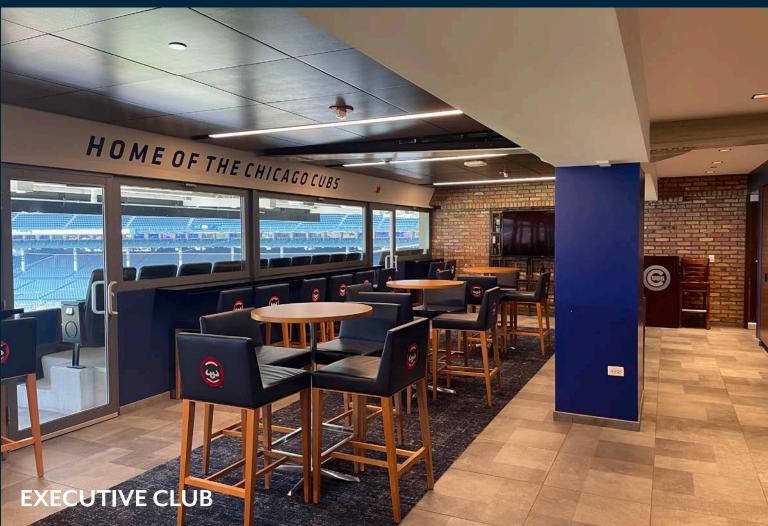

#### **EXECUTIVE CLUB**

Up to 75 Guests

Designed to reflect the Cubs locker room, the Executive Club offers unique indoor and outdoor seating with great views and delicious catered food. Located inside Wrigley Field on the suite level, this space is perfect for smaller groups and intimate meetings overlooking the field.