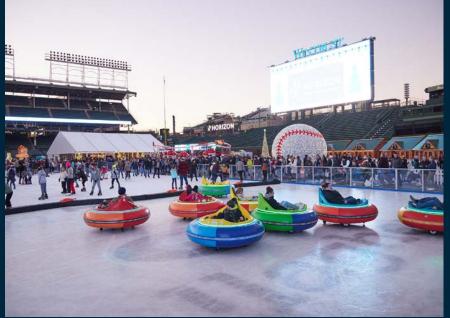

# WINTERLAND ICE RINK RENTALS

Ice, Ice Baby! Hit the ice with your entire group at Winterland!

### **FULL RINK RENTAL**

- Accommodates up to 400 guests
- Includes access to ice rink and bumper cars
- Entry to Winterland post skate
- Two-hour guest ice skate rentals included

\*Upgrade with hot chocolate, donuts, and other great food & beverage offerings!