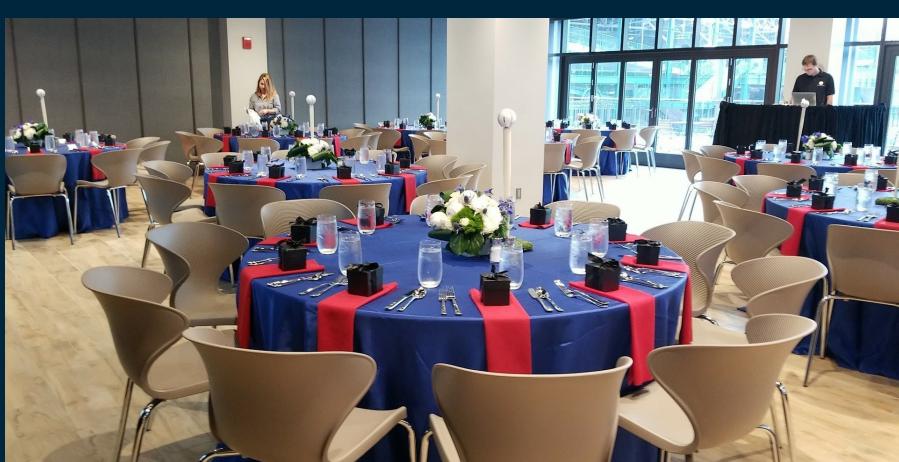

## **HOME PLATE ROOM**

Celebrate the season overlooking the Christkindlmarket Wrigleyville!

- Located in the American Airlines
   Conference Center
- Includes access to event space for up to 4 hours
- Views of Wrigley Field, Gallagher Way and Christkindlmarket Wrigleyville
- AV capabilities
- Dedicated private restrooms

## ALL FOR ONE HOLIDAY PACKAGE

- Event space for up to 3 hours
- Access to Winterland
- 5 tickets per person (ice Skating & rental)
- Food & beverage package