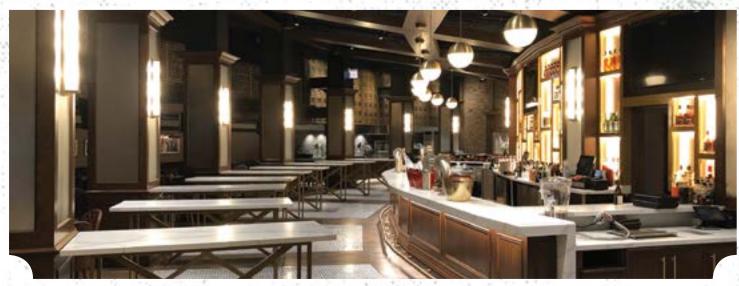

## **CAPACITY × 500**

Let your guests enjoy the glitz, glamour, and legacy of 1914 in the most exclusive club at Wrigley Field. The American Airlines 1914 Club located underneath home plate, is inspired by baseball's most majestic ballpark and celebrates the 105-year history of Wrigley Field, formerly Weeghman Park. This all-inclusive club offers chef-attended grill stations, multiple bars that serve craft and domestic beer, premium spirits, and a robust wine collection.