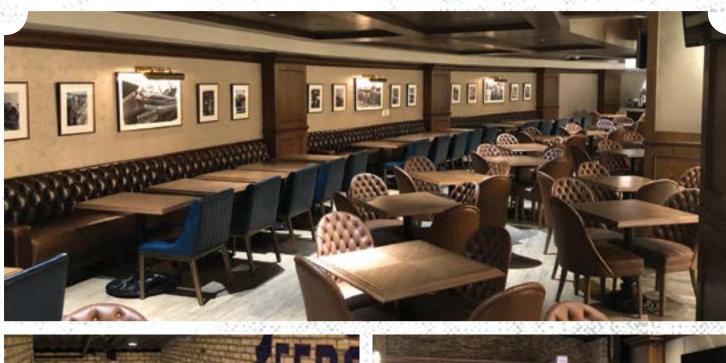

## **CAPACITY × 500**

Let your guests enjoy the glitz, glamour, and legacy of 1914 in the most exclusive club at Wrigley Field. The American Airlines 1914 Club located underneath home plate, is inspired by baseball's most majestic ballpark and celebrates the 105-year history of Wrigley Field, formerly Weeghman Park. This all-inclusive club offers chef-attended grill stations, multiple bars that serve craft and domestic beer, premium spirits, and a robust wine collection.