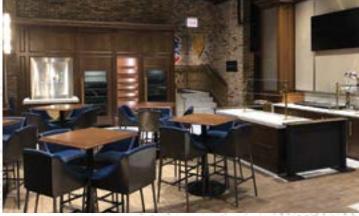

## **CAPACITY × 500**

Let your guests enjoy the glitz, glamour, and legacy of 1914 in the most exclusive club at Wrigley Field. The American Airlines 1914 Club located underneath home plate, is inspired by baseball's most majestic ballpark and celebrates the 105-year history of Wrigley Field, formerly Weeghman Park. This all-inclusive club offers chef-attended grill stations, multiple bars that serve craft and domestic beer, premium spirits, and a robust wine collection.