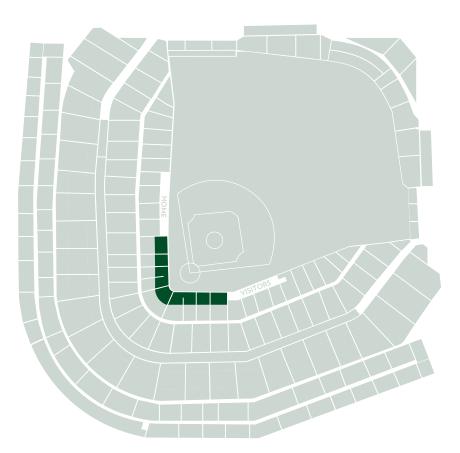

## **CAPACITY × 500**

Let your guests enjoy the glitz, glamour, and legacy of 1914 in the most exclusive club at Wrigley Field. The American Airlines 1914 Club located underneath home plate, is inspired by baseball's most majestic ballpark and celebrates the 105-year history of Wrigley Field, formerly Weeghman Park. This all-inclusive club offers chef-attended grill stations, multiple bars that serve craft and domestic beer, premium spirits, and a robust wine collection.