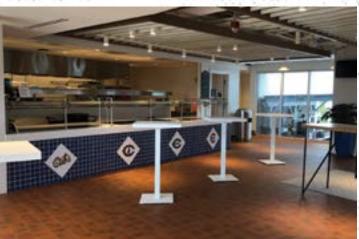

## **CAPACITY** × 200

From the moment guests walk into the Catalina Club, they are transported to Catalina Island through an airy and bright nautical experience. Designed to emulate the Chicago Cubs spring training home, the Catalina Club captures the island's beautiful history and aesthetic. The space features hand-painted glazed and terracotta tiles and a retractable glass wall for the perfect outdoor dining experience with views of the Field, Gallagher Way, and Chicago Skyline. Your guests will reminisce about their experience basking in the sunshine, feasting on exquisite bites, and sipping on refreshing beverages for years to come.