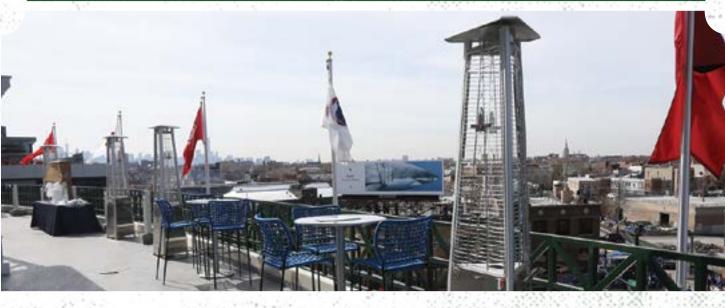

## **CAPACITY** × 200

From the moment guests walk into the Catalina Club, they are transported to Catalina Island through an airy and bright nautical experience. Designed to emulate the Chicago Cubs spring training home, the Catalina Club captures the island's beautiful history and aesthetic. The space features hand-painted glazed and terracotta tiles and a retractable glass wall for the perfect outdoor dining experience with views of the Field, Gallagher Way, and Chicago Skyline. Your guests will reminisce about their experience basking in the sunshine, feasting on exquisite bites, and sipping on refreshing beverages for years to come.