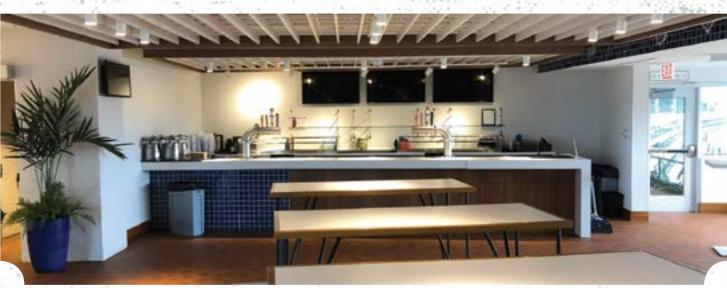

## **CAPACITY** × 200

From the moment guests walk into the Catalina Club, they are transported to Catalina Island through an airy and bright nautical experience. Designed to emulate the Chicago Cubs spring training home, the Catalina Club captures the island's beautiful history and aesthetic. The space features hand-painted glazed and terracotta tiles and a retractable glass wall for the perfect outdoor dining experience with views of the Field, Gallagher Way, and Chicago Skyline. Your guests will reminisce about their experience basking in the sunshine, feasting on exquisite bites, and sipping on refreshing beverages for years to come.