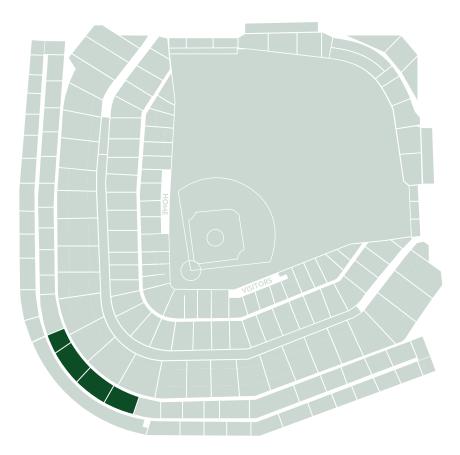

## JAMES HARDIE CATALINA CLUB

## CAPACITY × 200

From the moment guests walk into the James Hardie Catalina Club, they are transported to Catalina Island through an airy and bright nautical experience. Designed to emulate the Chicago Cubs spring training home, the James Hardie Catalina Club captures the island's beautiful history and aesthetic. The space features hand-painted glazed and terracotta tiles and a retractable glass wall for the perfect outdoor dining experience with views of the Field and Chicago Skyline. Your guests will reminisce about their experience basking in the sunshine, feasting on exquisite bites, and sipping on refreshing beverages for years to come.