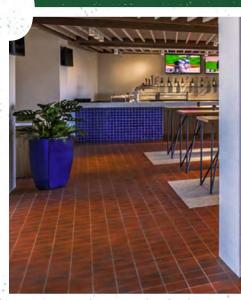

## CAPACITY × 200

From the moment guests walk into the James Hardie Catalina Club, they are transported to Catalina Island through an airy and bright nautical experience. Designed to emulate the Chicago Cubs spring training home, the James Hardie Catalina Club captures the island's beautiful history and aesthetic. The space features hand-painted glazed and terracotta tiles and a retractable glass wall for the perfect outdoor dining experience with views of the Field and Chicago Skyline. Your guests will reminisce about their experience basking in the sunshine, feasting on exquisite bites, and sipping on refreshing beverages for years to come.