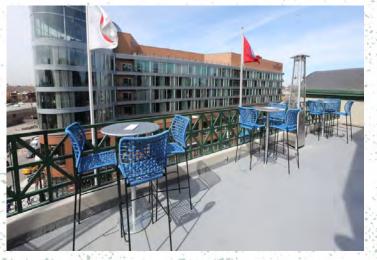

## CAPACITY × 200

From the moment guests walk into the James Hardie Catalina Club, they are transported to Catalina Island through an airy and bright nautical experience. Designed to emulate the Chicago Cubs spring training home, the James Hardie Catalina Club captures the island's beautiful history and aesthetic. The space features hand-painted glazed and terracotta tiles and a retractable glass wall for the perfect outdoor dining experience with views of the Field and Chicago Skyline. Your guests will reminisce about their experience basking in the sunshine, feasting on exquisite bites, and sipping on refreshing beverages for years to come.