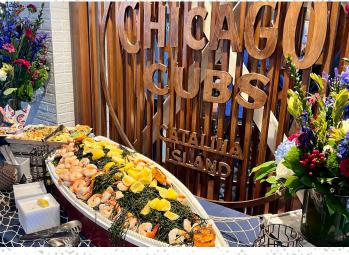

## CAPACITY × 200

From the moment guests walk into the James Hardie Catalina Club, they are transported to Catalina Island through an airy and bright nautical experience. Designed to emulate the Chicago Cubs spring training home, the James Hardie Catalina Club captures the island's beautiful history and aesthetic. The space features hand-painted glazed and terracotta tiles and a retractable glass wall for the perfect outdoor dining experience with views of the Field and Chicago Skyline. Your guests will reminisce about their experience basking in the sunshine, feasting on exquisite bites, and sipping on refreshing beverages for years to come.